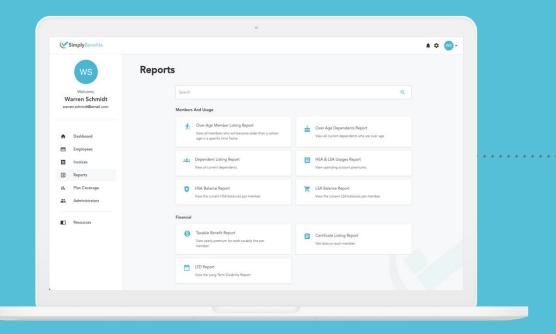

## **The Reporting Difference**

Real-time reports available in Administrator Portal:

- Over Age Member and Dependent Listing
- Benefits Usage by Member
- HSA & LSA Balance
- Taxable Benefits
- Certificate Listing
- Long Term Disability