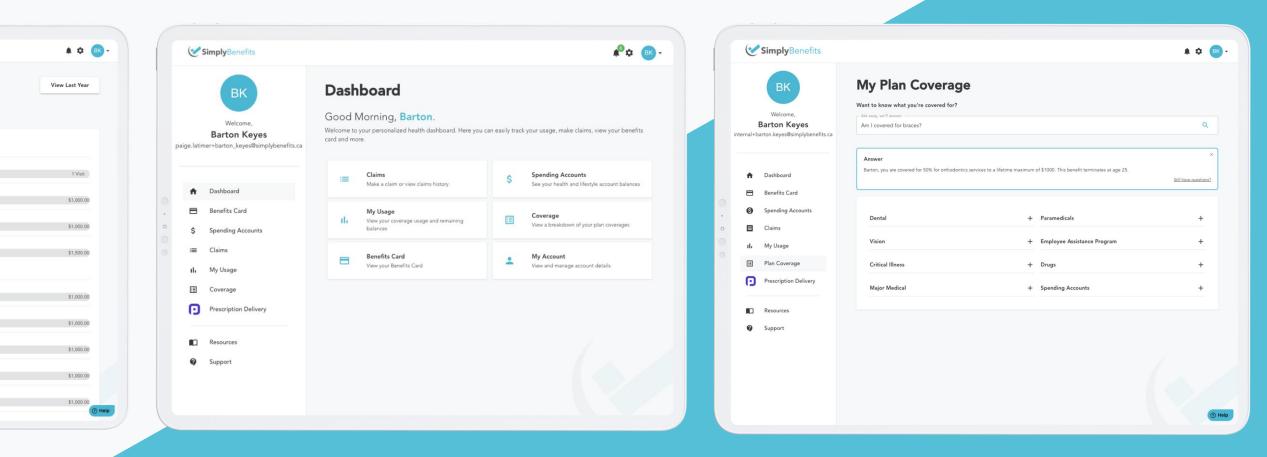

## **Coverage Lookup with AI**

Sophisticated AI-search tool for members to ask questions and get simple answers.

## **Automated Booklets**

Comprehensive plan coverage details for members.

| ВК                                                    | My Plan Coverag                                                                                   | e                               |                                     |                            |
|-------------------------------------------------------|---------------------------------------------------------------------------------------------------|---------------------------------|-------------------------------------|----------------------------|
| Welcome,                                              | Want to know what you're covered for?                                                             |                                 |                                     |                            |
| Barton Keyes<br>ternal+barton.keyes@simplybenefits.ca | crowns                                                                                            |                                 |                                     | ٩                          |
| Dashboard                                             | Answer<br>Barton, crowns are considered a major ben<br>maximum of \$1500 with all major services. | efit which your plan covers 809 | % of the service cost to a combined | ×<br>Still have ouestions? |
| Benefits Card     Spending Accounts                   |                                                                                                   |                                 |                                     |                            |
| Claims                                                | Dental                                                                                            | +                               | Paramedicals                        | +                          |
| II. My Usage                                          | Vision                                                                                            | +                               | Employee Assistance Program         | +                          |
| Plan Coverage                                         | Critical Illness                                                                                  | +                               | Drugs                               | +                          |
| Prescription Delivery                                 | Major Medical                                                                                     | +                               | Spending Accounts                   | +                          |
| Resources                                             |                                                                                                   |                                 |                                     |                            |
| Support                                               |                                                                                                   |                                 |                                     |                            |
| t to know what you'<br>away, we'll answer.            | re covered for?                                                                                   |                                 |                                     | ٩                          |
|                                                       | ļ                                                                                                 |                                 |                                     |                            |
| nswer                                                 |                                                                                                   |                                 |                                     | ×                          |