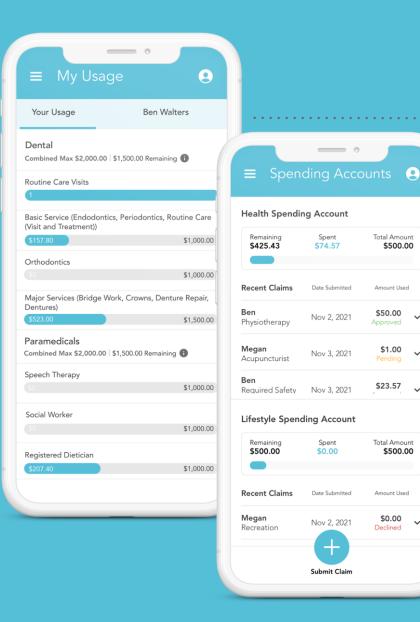

# Easily view all benefits usage in one place

- Total amounts used and remaining for the member and each dependent
- Totals broken down by each benefit

### **Health & Lifestyle Spending Accounts**

 Health and Lifestyle Spending Account claims submitted with balances