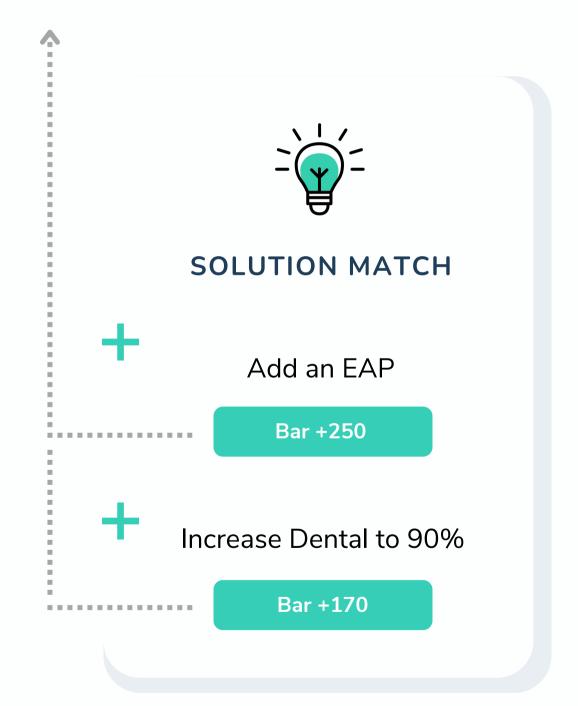

#### **SOLUTION MATCH**

Solutions tailored to your organization's size, industry, region, and budget.

## The Bar Score

The Bar Score is a universal ranking for benefit and retirement plan health.

The ranking system summarizes hundreds of plan variables to produce one score ranked against competing plans.