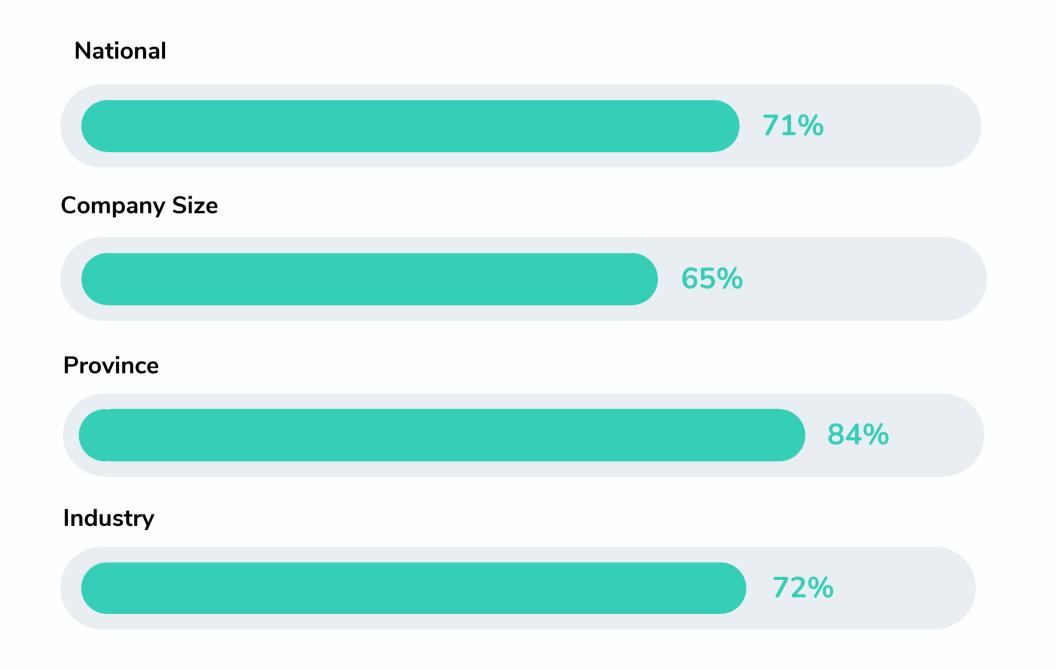

#### **BENCHMARKING**

Get benchmarked against 15k employers - the most thorough comparison in Canada.

### How Competitive Are Your Benefits?

## Check Your Bar Score

cloudadvisors.ca/barscore