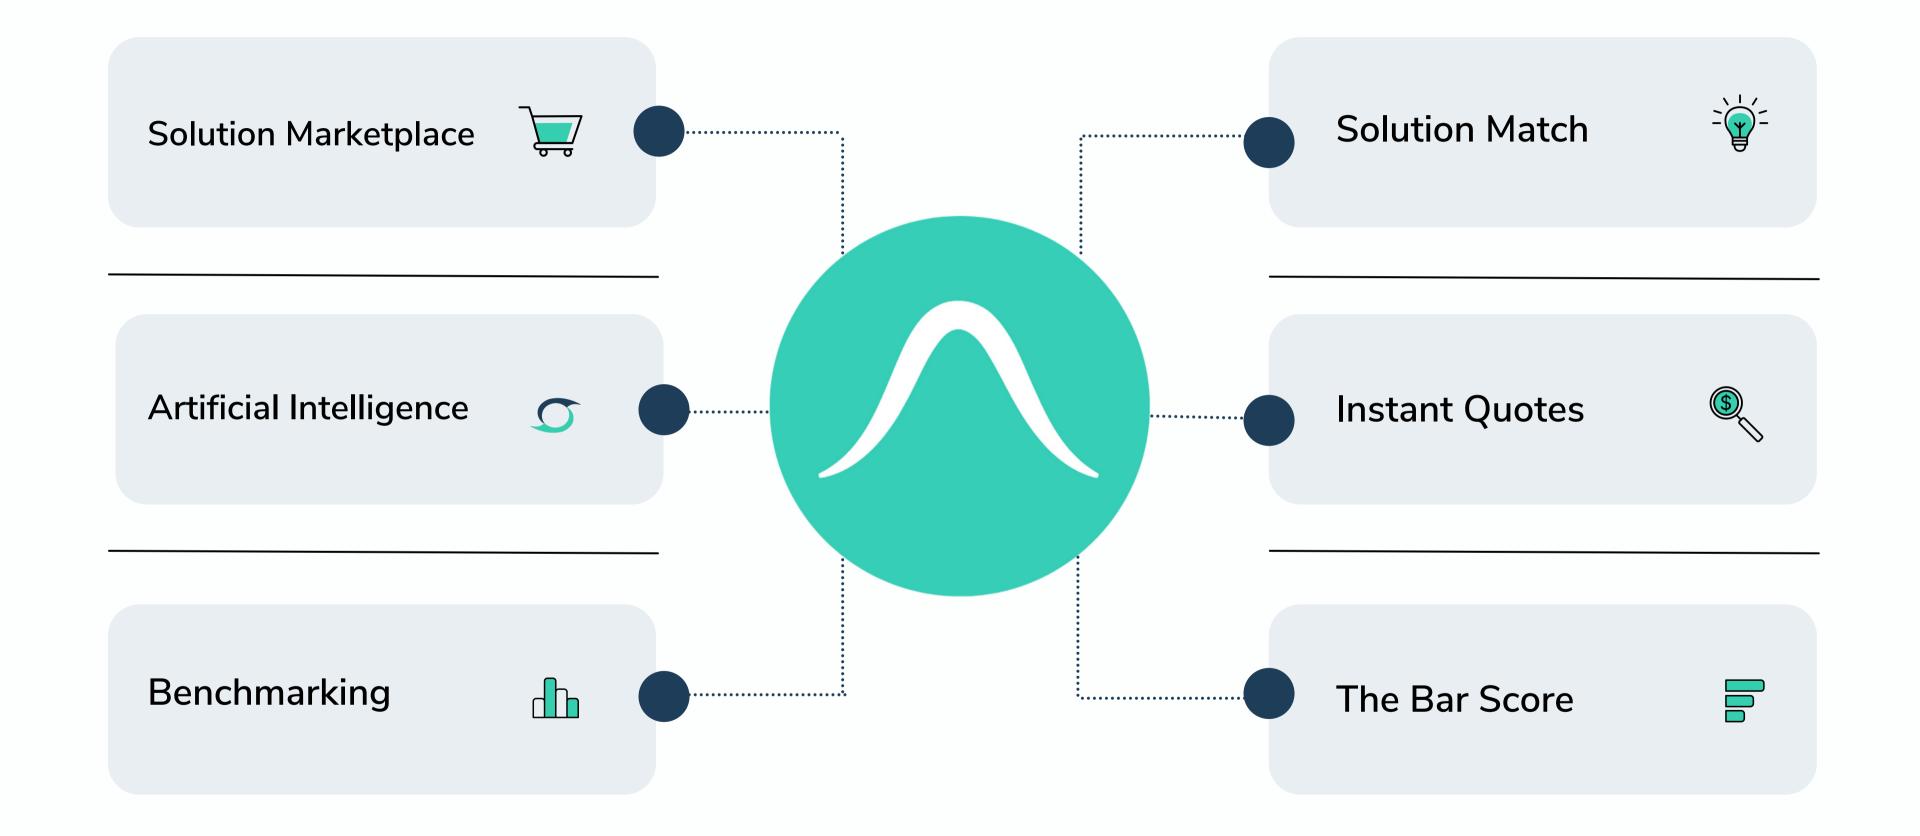

## Solution Marketplace

Search, compare, and buy over 500 competing employee benefit plans.

Browse no obligation, on-demand benefit solutions at the right price.

## Artificial Intelligence

CALEB AI monitors and alerts you of changes and trends in the marketplace.

CALEB scans and analyzes all 15,000 groups daily, helping you look for:

- Plan Insights
- Solution Matches
- Bar Score

#### **BENCHMARKING**

Get benchmarked against 15k employers - the most thorough comparison in Canada.

#### **SOLUTION MATCH**

Solutions tailored to your organization's size, industry, region, and budget.

#### **INSTANT QUOTES**

Multiple, comprehensive, and competitive insurance quotes from industry leaders.

## The Bar Score

The Bar Score is a universal ranking for benefit and retirement plan health.

The ranking system summarizes hundreds of plan variables to produce one score ranked against competing plans.