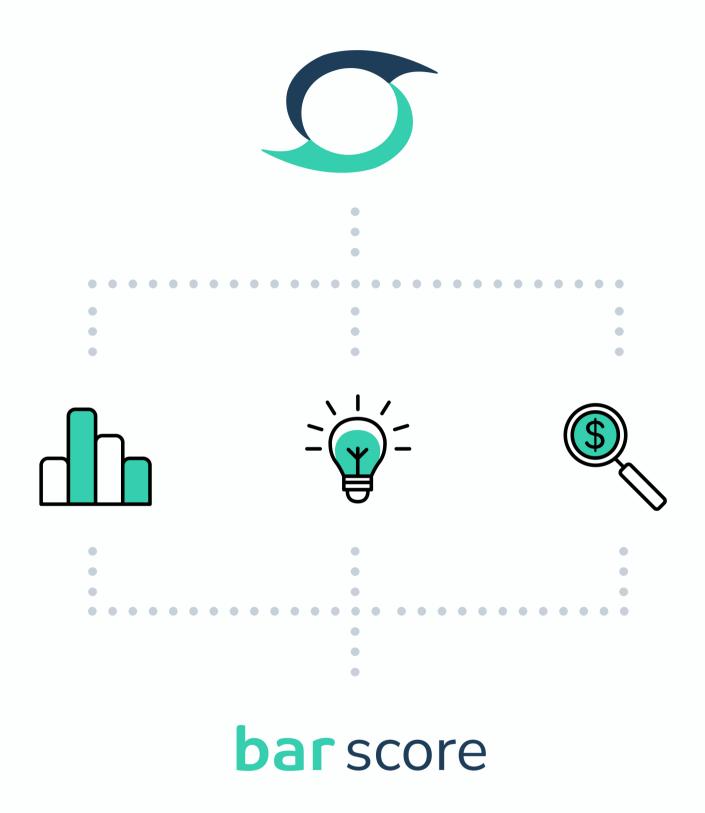

## Artificial Intelligence

CALEB AI monitors and alerts you of changes and trends in the marketplace.

CALEB scans and analyzes all 15,000 groups daily, helping you look for:

- Plan Insights
- Solution Matches
- Bar Score

## The Bar Score

The Bar Score is a universal ranking for benefit and retirement plan health.

The ranking system summarizes hundreds of plan variables to produce one score ranked against competing plans.

## barscore 2540