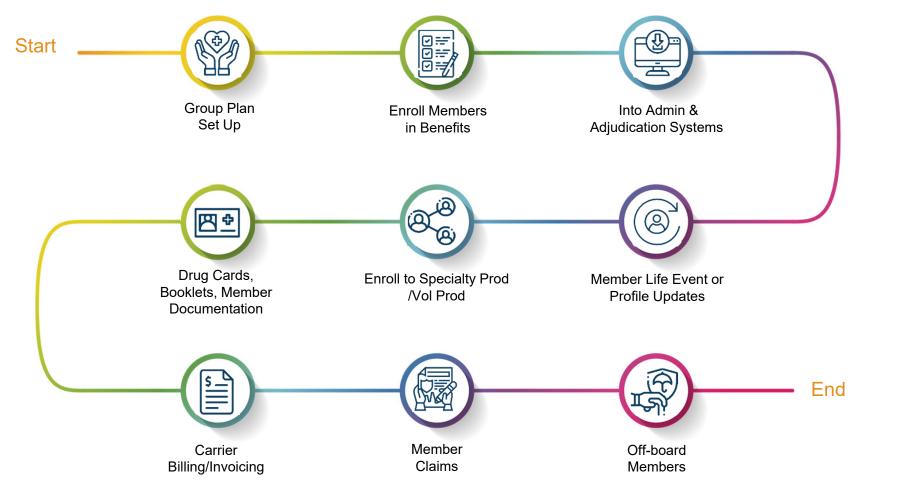

### **Employee Lifecycle Streamlined**

#### **Employee Lifecycle Management**

Accurate, real-time management of employee lifecycle updates, including onboarding, leaves, and off-boarding.