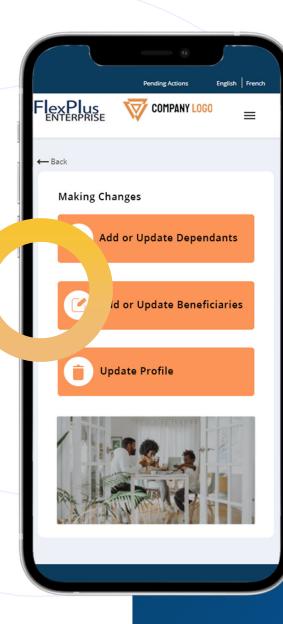

#### **Employee Lifecycle Management**

Accurate, real-time management of employee lifecycle updates, including onboarding, leaves, and off-boarding.

#### **Plan Members**

Digital enrollment for group benefits, employee self-service for managing profile updates and life events